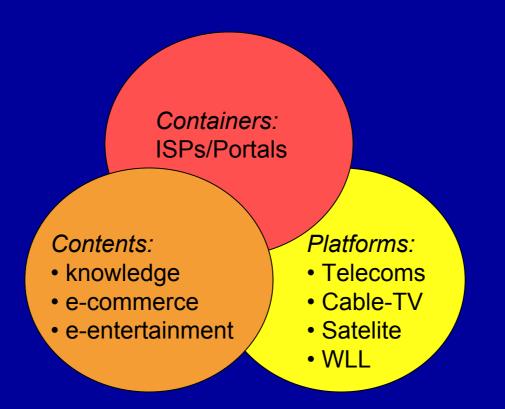

## Converging technologies offer new solutions with increasing complexity

WLL: Wireless local loop

© winning partners