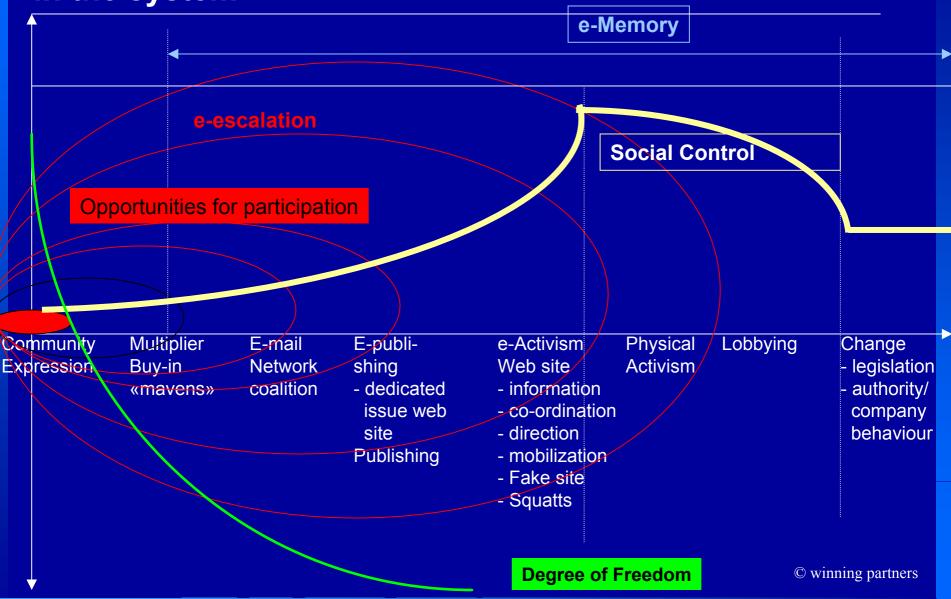

#### e-Issue Life Cycle can escalate fast, and may stay in the system

## Issue Life Cycle comparisons Key differences in the New Economy

- Issues can escalate much faster (-)
- Media momentum and impact on company can be much stronger (more access to multipliers) (-)
- Synergy effect to other issues is much higher (-)
- There will most probably remain a e-memory residual on the net (-+)
- There are more and earlier participation opportunities (-+)
- There is better reach (-+)
- Momentum duration tends to be shorter, due to increasing number of overlapping issues (+)