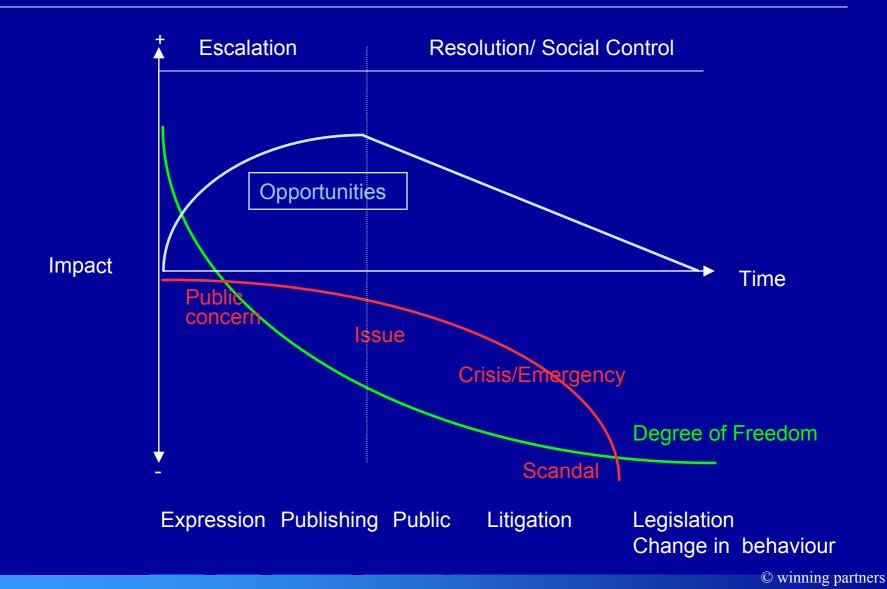

putation can be shaped-through reality, through Issues Management

## New urgency: if the company doesn't drive its ereputation, someone else will do it...

- The higher the company's visibility and value, the more stakeholders are interested in shaping its reality, reputation and value
- The web offers opportunities for stakeholders to create easy and fast new perceptions
- If the company is not, or only late aware of the new emerging perceptions the opportunity cost for correction increases dramatically
- Early recognition of community needs, emerging company perceptions, and perception drivers is decisive for a potential shaping
- Once formulated, pictured, perceptions are memorized on web databases.Corrections or deletes require high efforts

#### Issues Life Cycle in the old economy



#### e-Issue Life Cycle can escalate fast, and may stay in the system



## Issue Life Cycle comparisons Key differences in the New Economy

- Issues can escalate much faster (-)
- Media momentum and impact on company can be much stronger (more access to multipliers) (-)
- Synergy effect to other issues is much higher (-)
- There will most probably remain a e-memory residual on the net (-+)
- There are more and earlier participation opportunities (-+)
- There is better reach (-+)
- Momentum duration tends to be shorter, due to increasing number of overlapping issues (+)

#### Analysed NGO sites suggest:

- There is increased cyber-activism through networks allowing speedy communication
- Activism includes, organization, co-ordination and direction of actions through the web allowing fast