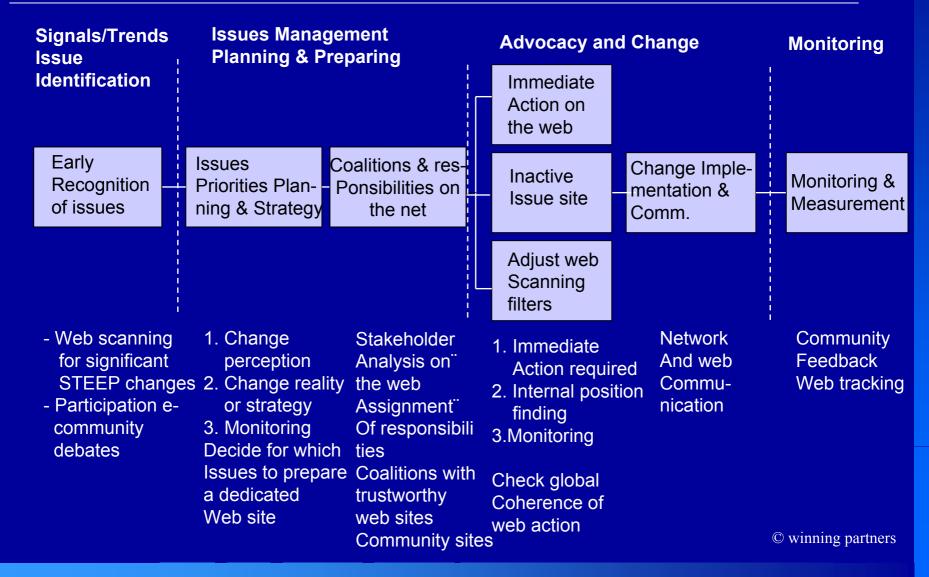

# Basic Issues Management steps in the Old Economy (anticipative approach)

- 1. Early signals detection through scanning and monitoring
- 2. Issue Evaluation and priorization
  - External: Momentum
  - Internal: Impact assessment (reputation, sales, opportunity cost)
- 3. Issues Management Planning and preparing
  - Change of strategy and or behavior (Change Management)
  - Change of perceptions, expectations (Communication campaigns, Risk Communication )
- 4. Issues Communication/Advocacy

## Critical steps affecting the e-component of an Issues Management approach