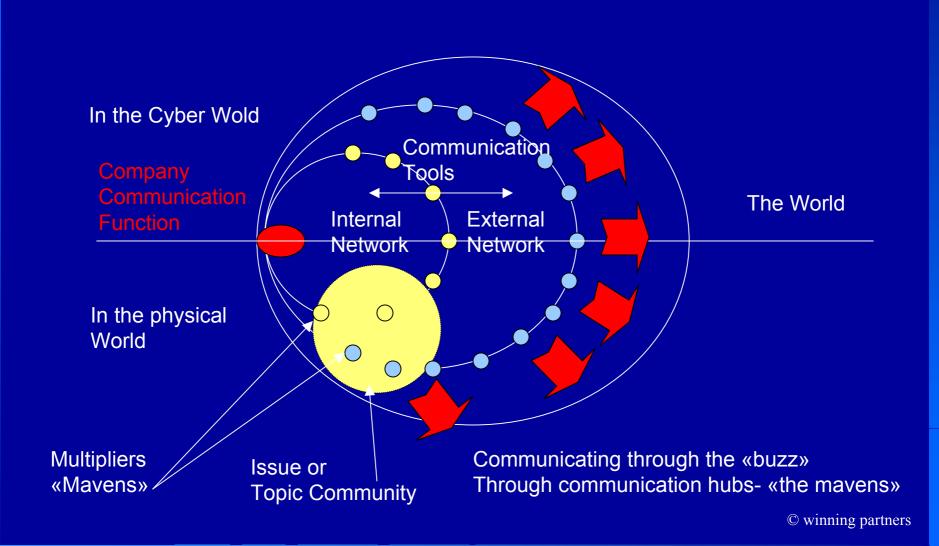

## Based on an internal and external network approach

## Proposed approach focuses on speed and flexibility

- Any one in the organization should be able to do it
- Fast action through the web should be possible
- The internal and external "mavens" network should be established and evolve continuously
- Access to information assured through communication network
- Clear process and responsibilities
- Focused on key issues
- It should be anticipative (Capture changes and community debates)
- Leading to globally coherent messages