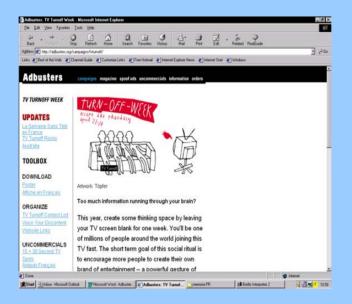

#### **NGOs Example: Adbusters**

#### Mission/Objectives

"We are a global network of artists, activists, writers, pranksters, students, educators and entrepreneurs who want to advance the new social activist movement of the information age. Our aim is to topple existing power structures and forge a major shift in the way we will live in the 21st century." <u>http://ad busters.org/in formation/foundation/</u>

#### Adbusters's «Jammers's» network

#### To organize action and direct actions

Adbusters utilizes the net as an head quarter where jammers (Adbuster's participants) organize the action. Every user that decides to adhere to Adbusters' actions goes into the culture jammer network and becomes a jammer. You can say that they totally organize the action with the net. The only action organized out of net is the magazine that is published on paper. In any case the magazine is available on line. Below there are some examples on how they do this.