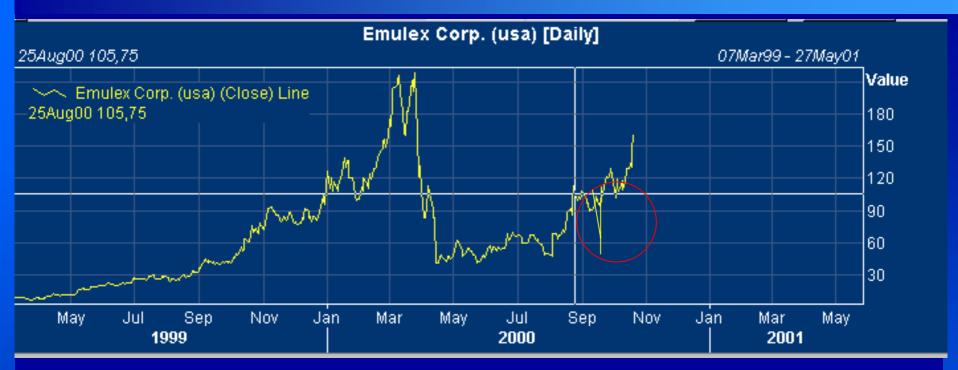

#### 25Aug2000 USA: Emulex Acknowledges False Press Release.

COSTA MESA, Calif. - (Dow Jones)-Emulex Corp. (EMLX) confirmed in a written statement that a negative press release purportedly from the company was a hoax.

The false release, disseminated earlier Friday on Internet Wire, said Emulex was restating its fourth quarter earnings, was being investigated by the Securities and Exchange Commission, and that its top executive had quit.

The stock responded harshly to the false release, falling 57%, or \$64.81, before being halted at \$48.25. The fake press release cost investors \$2.4 billion.

Emulex later issued its own press release on Business Wire, in which Chief Executive Paul Folino said the statements in the fictitious press release were "categorically false."

Emulex said it completed an audit of its year-end results, and that there is no truth to the rumor that it will restate its results.

Folino said in the press release, "Emulex shareholders should be assured that our business is at record levels and the fundamentals of our business and my commitment to this company have never been stronger."