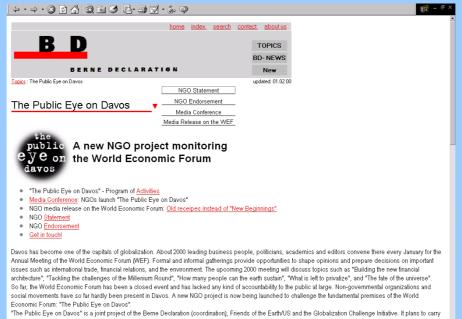

#### **NGO Example: Public Eye on Davos**

"The Public Eye on Davos" is a joint project of the Berne Declaration (coordination), Friends of the Earth/US and the Globalization Challenge Initiative. It plans to carry out various activities in Davos during the WEF 2000 (see below). And it will disseminate information about the WEF to interested NGOs, social movements, and individuals around the world.

The failure of the Multilateral Agreement on Investments (MAD and the WTO Millenium Round demonstrates that in today's world, the public interest cannot be